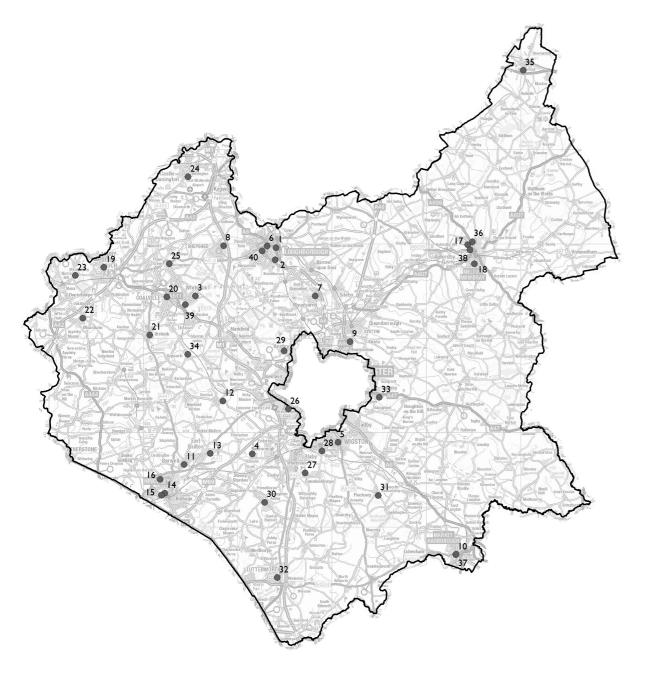

## **Early Help Service - Existing Service Buildings (40)**

Produced by the Strategic Business Intelligence Team, Leicestershire County Council 07/12/2017 ©Crown copyright and database rights 2017. Ordnance Survey LA100019271. Use of this data is subject to terms and conditions.

## Name

- 1 Loughborough Cobden
- 2 Loughborough Shelthorpe
- 3 Coalville Warren Hills
- 4 Huncote

ID

- 5 Wigston Magna
- Loughborough West
- 7 Mountsorrel
- 8 Shepshed
- 9 Thurmaston
- 10 Market Harborough
- 11 Barwell
- 12 Desford
- 13 Earl Shilton
- 20...0....
- 14 Hinckley East
- 15 Hinckley Westfield
- 16 Hinckley West
- 17 Melton The Cove
- 18 Melton The Edge
- 19 Ashby de le Zouch
- 20 Coalville
- 21 Ibstock
- 22 Measham
- 23 Moira
- 24 Northern Parishes
- 25 Thringstone
- 26 Braunstone
- 27 Countesthorpe
- 28 South Wigston
- 29 Anstey
- 30 Broughton Astley
- 31 Fleckney
- 32 Lutterworth
- 33 Bushby
- 34 Bagworth
- 35 Vale of Belvoir
- 36 Melton Fairmead
- 37 Market Harborough Satellite (SFL Centre)
- 38 Melton Venture House (SLF Centre)
- 39 Coalville Greenhill (SLF Centre)
- 40 Loughborough Mountfields (SLF Centre)