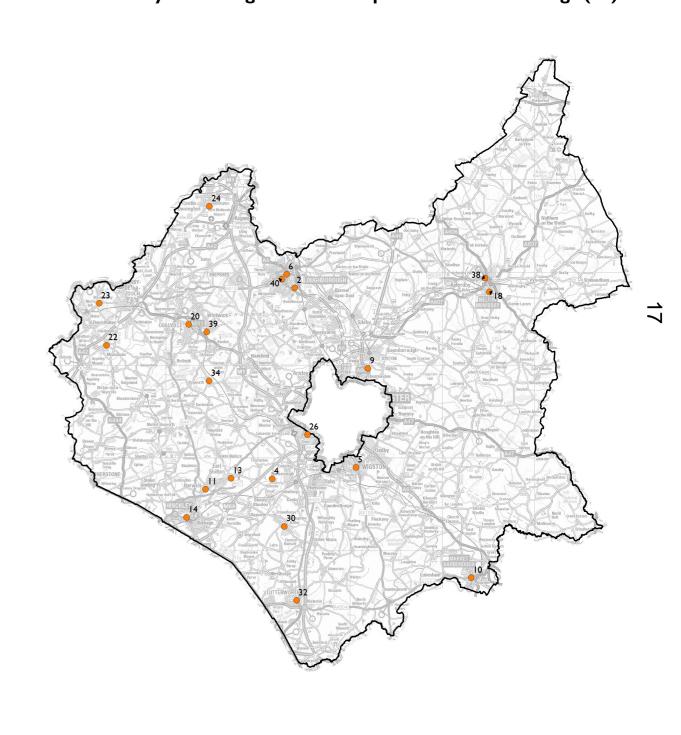

## New Family Wellbeing Service - Proposed Service Buildings (21)

## Name

- 1 Loughborough Cobden
- 2 Loughborough Shelthorpe
- 3 Coalville Warren Hills
- 4 Huncote

ID

- 5 Wigston Magna
- Loughborough West
- 7 Mountsorrel
- 8 Shepshed
- 9 Thurmaston
- 10 Market Harborough
- 11 Barwell
- 12 Desford
- 13 Earl Shilton
- 20...0....
- 14 Hinckley East
- 15 Hinckley Westfield
- 16 Hinckley West
- 17 Melton The Cove
- 18 Melton The Edge
- 19 Ashby de le Zouch
- 20 Coalville
- 21 Ibstock
- 22 Measham
- 23 Moira
- 24 Northern Parishes
- 25 Thringstone
- 26 Braunstone
- 27 Countesthorpe
- 28 South Wigston
- 29 Anstey
- 30 Broughton Astley
- 31 Fleckney
- 32 Lutterworth
- 33 Bushby
- 34 Bagworth
- 35 Vale of Belvoir
- 36 Melton Fairmead
- 37 Market Harborough Satellite (SFL Centre)
- 38 Melton Venture House (SLF Centre)
- 39 Coalville Greenhill (SLF Centre)
- 40 Loughborough Mountfields (SLF Centre)